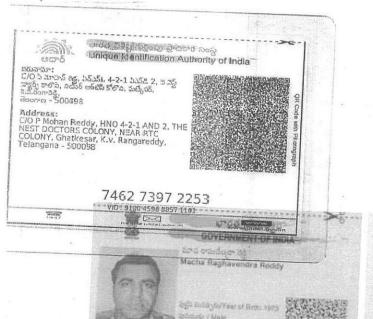

in Words: RUPEES TWO THOUSAND ONLY

DD No:

Prepared By: MALLESH

916889

FOR VERAS EDUCA

Authorised Signatory

Narapally

DOGNO. 100 TV 2019 एक सौ रुपये HUNDREDRUPEES सत्यम्य जयते INDIAINONIUDICIAIS V 476810 తెలంగాణ तेलंगाना TELANGANA 51.N62010 Date 25/11 2019 **DEED OF CHARITABLE TRUST** THIS DEED OF CHARITABLE TRUST made at Narapally, Medchal-Malkajgiri District, on this the 27/hday of November 2019, 1. SMT. PESARU MADHURI Wife of PESARU RAMGOPAL REDDY, aged about 46 years, Occ: Business, resident of 4-2-1 & 2, THE NEST, Doctor Colony, Chengicherla, Medipally Mandal, Medchal-Malkajgiri District-500092, (Aadhaar No. XXXX XXXX **Authorised Signatory** For VERAS EDUCATIONAL TRUS 4582) § 2. SRI. MACHA RAGHAVENDRA REDDY S/o Late M. CHINNA RAMI Reddy, aged about 46 years, Occ: Profession Residing at H.No. 4-7-8/5, Raghavendra Nagar, Nacharam, Medchal-Malkajgiri Dist -26, (Aadhaar No. XXXX XXXX 2261), 3. SRI. PESARU RAMGOPAL REDDY son of Sri PESARU MOHAN REDDY aged about 52 years, Occ: Business, resident of 4-2-1 & 2, THE NEST, Doctor Colony, Chengicherla, Medipally Mandal, Medchal-Malkajgiri District-500092.[Aadhaar No. XXXX XXXX 2253].

Herein after called the General Secretary.

3. SRI. PESARU RAMGOPAL REDDY, S/O. SRI PESARU MOHAN REDDY, aged 54 years, Occ: Business, R/o. 4-2-1 &2, The Nest, Doctor Colony, Chegicherla, Medipally Mandal, Medchal-Malkajgiri District-500092 Aadhaar No. 7462 7397 2253.