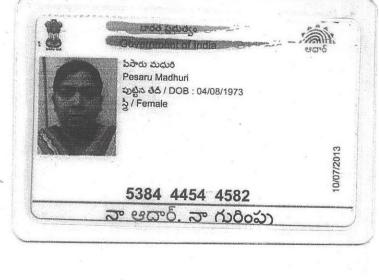

## AMENDMENT TO THE TRUST DEED

This Amendment is made at "The Nest Doctor's Colony" Chengicherla, on this 08th day of February 2022, by and between:

Smt. PESARU MADHURI, W/o. PESARU RAM GOPAL REDDY, aged about 48 years, Occ. Business, R/o. 4-2-1 &2, The Nest, Doctors Colony, Chengicherla, Medipally Mandal, Medchal-Malkajgiri District-500092 Aadhar: 5384 4454 4582, [Ph. No. 7702988899].

Upon admission of the above trustee the following will be the Trustees.

1. SMT. PESARU MADHURI, W/o. PESARU RAM GOPAL REDDY, aged about 48 years, Occ. Business, R/o. 4-2-1 &2, The Nest, Doctors Colony, Chengicherla, Medipally Mandal, Medchal-Malkajgiri District. Aadhaar: 5384 4454 4582