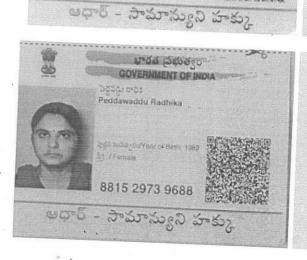

## NOW THIS AMENDMENT TO THE TRUST DEED WITNESSNETH AS UNDER:

1. Amendment in Clause No. 4 i.e, Trustees.

The Following New Trustee will be added to the Trust.

SMT. PEDDAWADDU RADHIKA, W/o. SRI MACHA RAGHAVENDRA **REDDY**, aged about 40 years, occ: House Wife, H.NO. 4-7-8/5, Raghavendra Nagar, Nacharam, Medchal-Malkajgiri District 500 026. Aadhar No. 8815 2973 9688.

Herein after called the Joint Secretary.

4. SMT. PEDDAWADDU RADHIKA, W/O. SRI MACHA RAGHAVENDRA REDDY, aged about 40 years, occ: House Wife, H.NO. 4-7-8/5, Raghavendra Nagar, Nacharam, Medchal-Malkajgiri District 500 026. Aadhaar No. 8815 2973 9688.